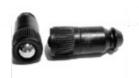

## Air Jets for Air Tables

These air jets are used in guillotine paper cutter air tables and air feed tables for material flotation.

**AJ501** 15mm diameter X 30mm long (including ball) for early Polar paper cutters.

**AJ502** 15mm diameter X 40mm long (including ball) for later Polar paper cutters (generally after 1968) Polar #022513

**AJ504** 17.1mm in diameter at the top flange and are 32mm long. This style has been used in Polar cutters built since the 1990's. For E, ED, X and XT models. Polar #042808