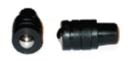

## Air Jets for Air Tables

These air jets are used in guillotine paper cutter air tables and air feed tables for material flotation.

**AJ501** 15mm diameter X 30mm long (including ball) for early Polar paper cutters.

**AJ502** 15mm diameter X 40mm long (including ball) for later Polar paper cutters (generally after 1968) Polar #022513

**AJ504** 17.1mm in diameter at the top flange and are 32mm long. This style has been used in Polar cutters built since the 1990's. For E, ED, X and XT models. Polar #042808