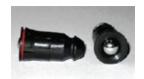

## Air Jets for Air Tables

These air jets are used in guillotine paper cutter air tables and air feed tables for material flotation.

**AJ501** 15mm diameter X 30mm long (including ball) for early Polar paper cutters.

**AJ502** 15mm diameter X 40mm long (including ball) for later Polar paper cutters (generally after 1968) Polar #022513

**AJ504** 17.1mm in diameter at the top flange and are 32mm long. This style has been used in Polar cutters built since the 1990's. For E, ED, X and XT models. Polar #042808