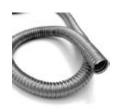

**HOSE-27** Spiral steel wire reinforced air hose for Polar paper cutters. 27mm inside diameter. It is equivalent to the original pneumatic hose used to connect the air pump to the manifold on the underside of the table. Sold per yard.