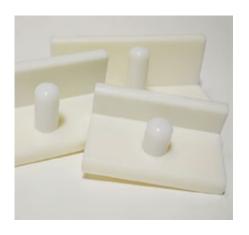

## **PAPER JOGGERS**

A fully assembled jogger block made of  $\sqrt[3]{4}$ " heavy-duty Kimoplastic<sup>™</sup>. Strong magnetic base and a face assembled at a perfect 90° angle helps jog bottom sheets perfectly and align paper stocks for square, precise cuts. A rounded handle and easy sliding capabilities reduce operator fatigue and provides a natural grip.